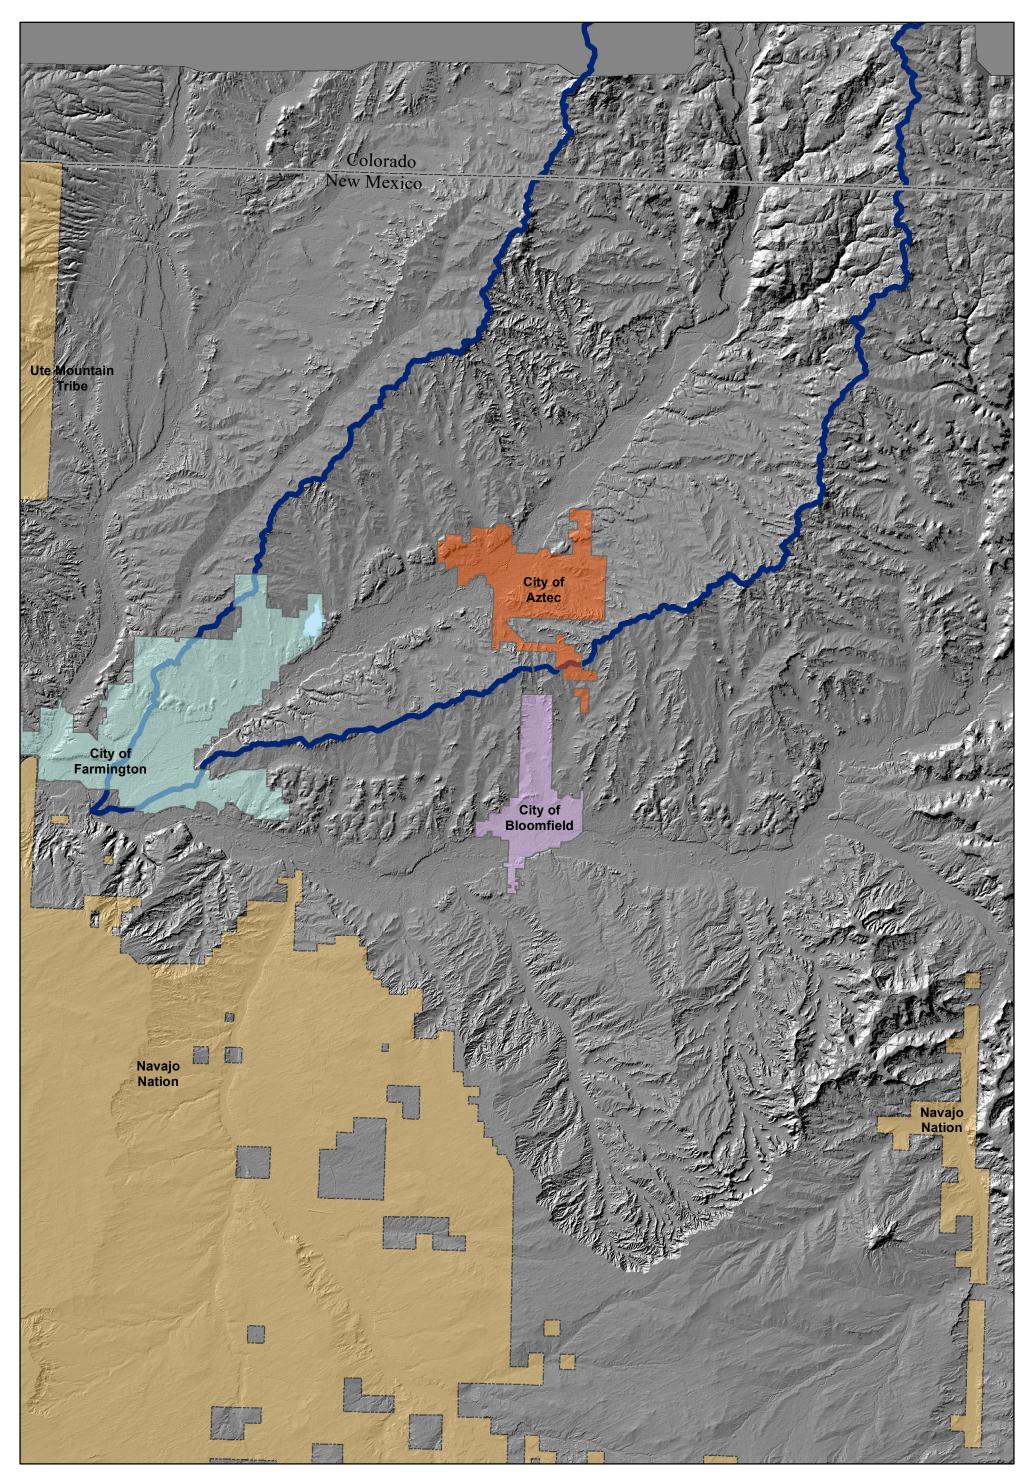

## Discovery Map: Animas Watershed Locator Map, Hillshade

## Map Symbology HUC Boundary Water Body

NOTES TO USERS All information on this map came from public data. Imagery, roads, and political boundaries were supplied by the New Mexico Resource Geographic Information System and ESR1. Hydrographic Features (Streams and HUC Boundaries) were provided by the USGS National Hydrography Dataset (NHD) or delineated using USGS NED data. Population data are from the US Census Bureau American FactFinder website.

For more information about the data displayed on this map please contact: Earth Data Analysis Center, UNM MSC01 1110 1 University of New Mexico Albuquerque, New Mexico 87131-0001

4 Miles

2

1

0

L

1

1