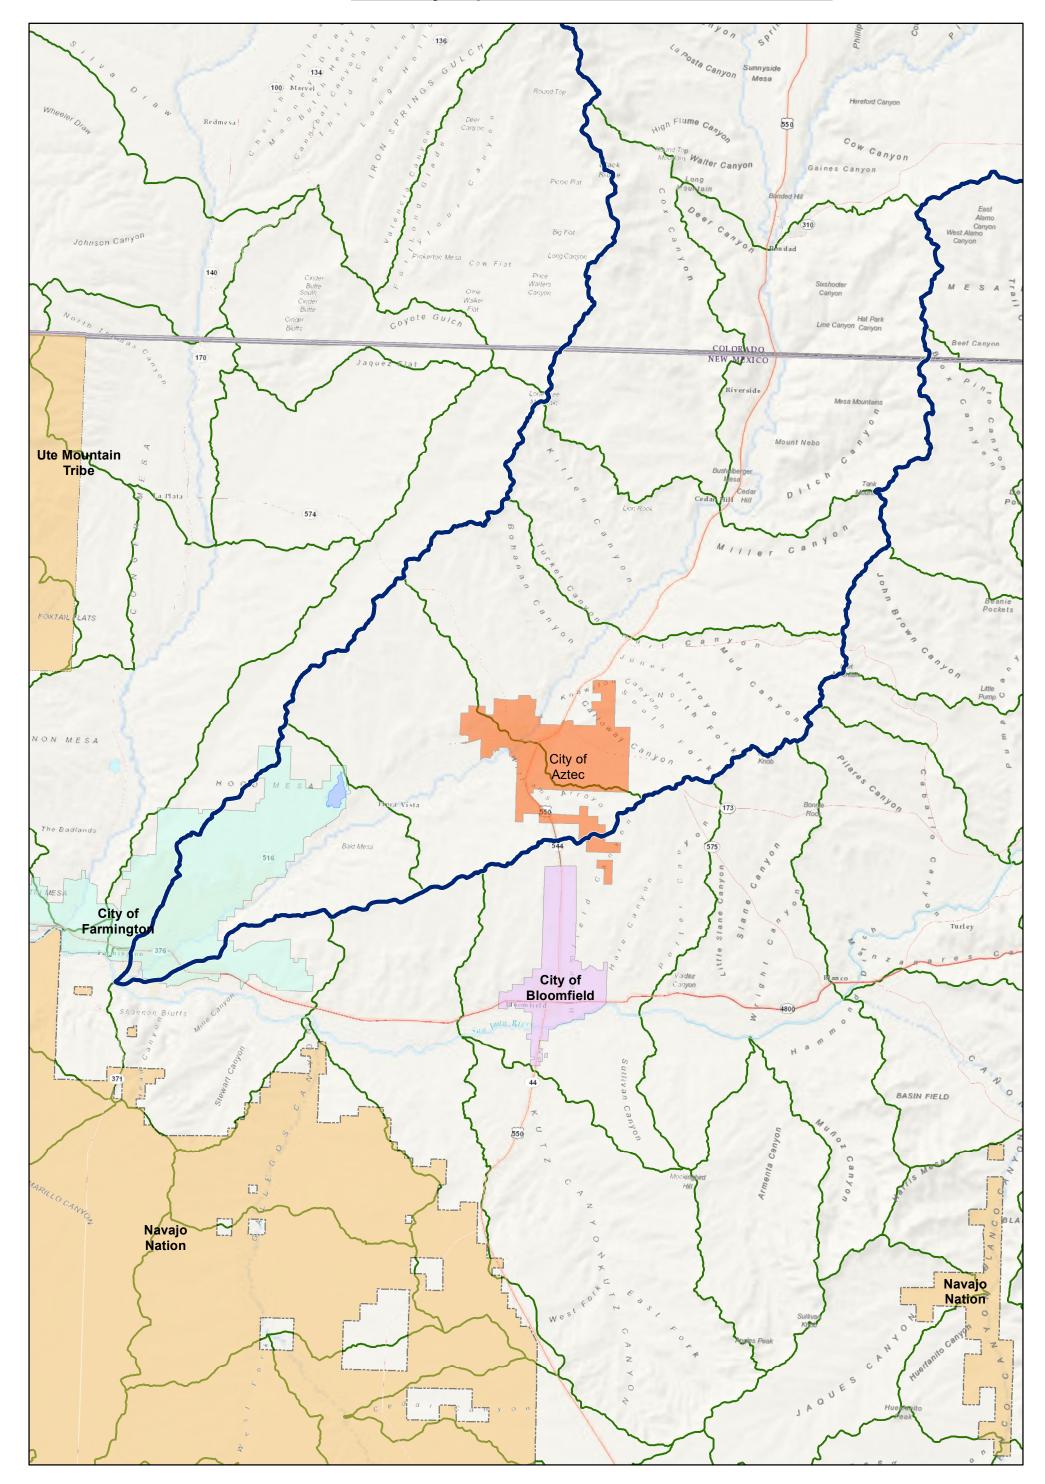

## Map Symbology

HUC 8 Boundary

HUC 12 Boundaries

Water Body

NOTES TO USERS All information on this map came from public data. Imagery, roads, and political boundaries were supplied by the New Mexico Resource Geographic Information System and ESRI. Hydrographic Features (Streams and HUC Boundaries) were provided by the USGS National Hydrography Dataset (NHD) or delineated using USGS NED data. Population data are from the US Census Bureau American FactFinder website.