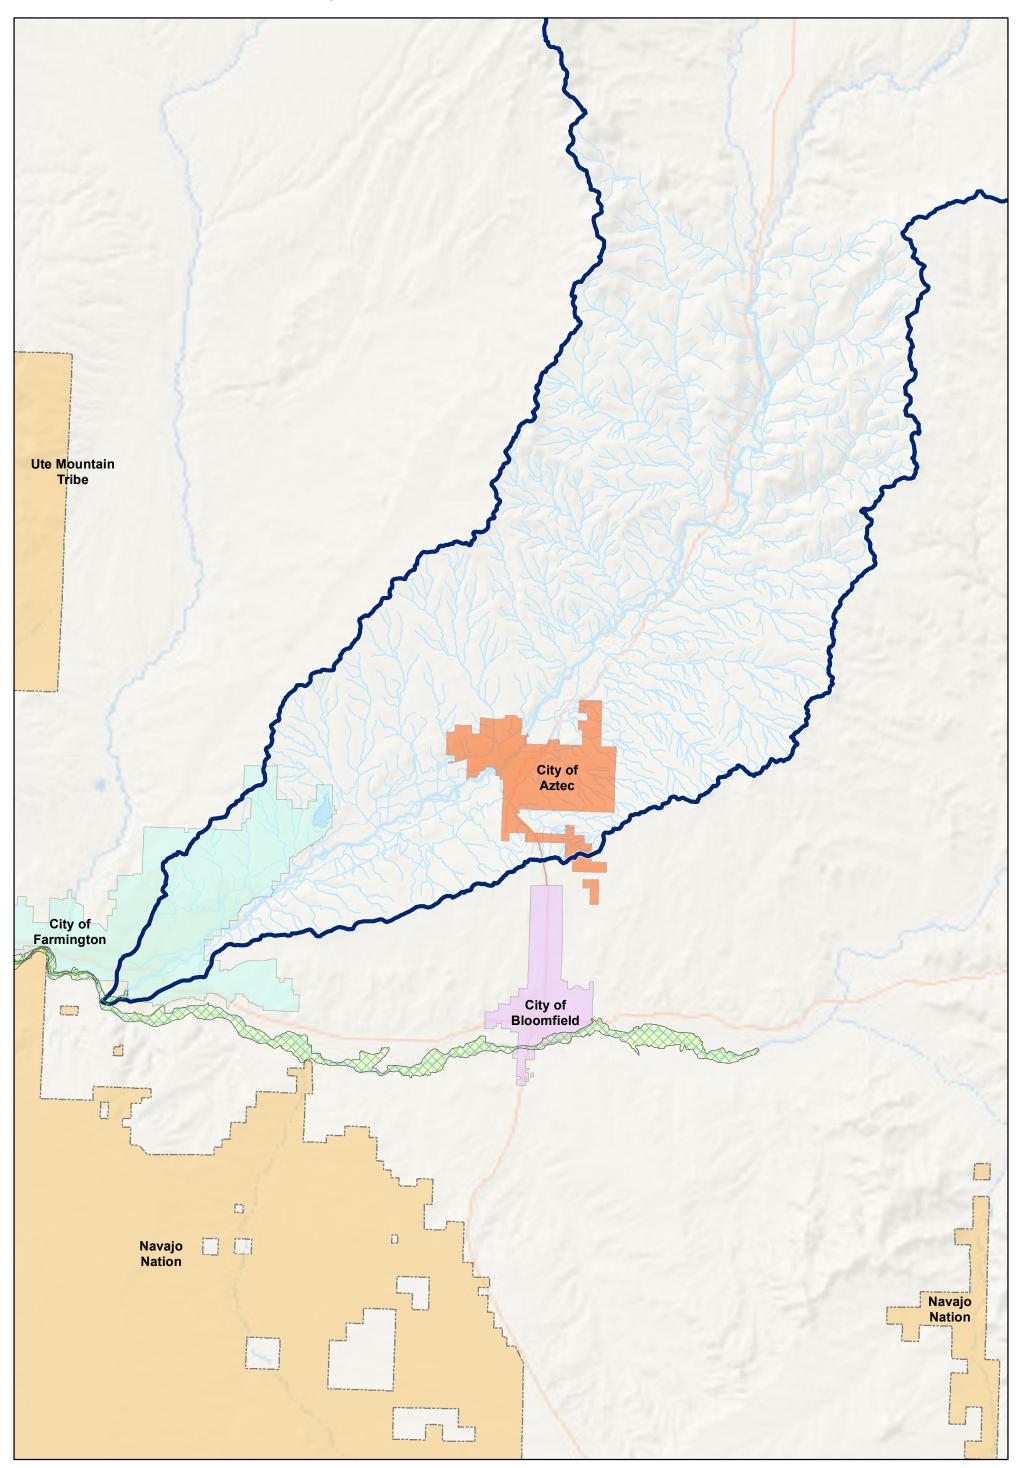

Discovery Map: Animas Watershed Critical Habitat Map

## Map Symbology

NOTES TO USERS All information on this map came from public data. Imagery, roads, and political boundaries were supplied by the New Mexico Resource Geographic Information System and ESRI. Hydrographic Features (Streams and HUC Boundaries) were provided by the USGS National Hydrography Dataset (NHD) or delineated using USGS NED data. Population data are from the US Census Bureau American FactFinder website. Critical Habitat Dataset from US Fish & Wildlife Service.